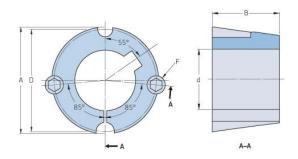

## **PHF TB1615X24MM**

| Bushing no.               | TB1615         |
|---------------------------|----------------|
| d = Bore diameter<br>(mm) | 24             |
| Bore diameter (in)        | 0.94           |
| Keyway width<br>(mm)      | 8              |
| Keyway width (in)         | 0.31           |
| Keyway depth<br>(mm)      | 3.3            |
| Keyway depth (in)         | 0.13           |
| A (mm)                    | 57.2           |
| A (in)                    | 2.25           |
| B (mm)                    | 38.1           |
| B (in)                    | 1.5            |
| D (mm)                    | 54             |
| D (in)                    | 2.13           |
| E (mm)                    | -              |
| E (in)                    | -              |
| F (mm)                    | 9.525 x 15.875 |
| F (in)                    | -              |
| Weight (kg)               | 0.47           |
| Weight (lbs)              | 1.04           |