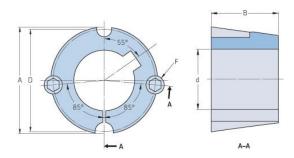

## **PHF TB1615X20MM**

| Bushing no.               | TB1615         |
|---------------------------|----------------|
| d = Bore diameter<br>(mm) | 20             |
| Bore diameter (in)        | 0.79           |
| Keyway width<br>(mm)      | 6              |
| Keyway width (in)         | 0.24           |
| Keyway depth<br>(mm)      | 2.8            |
| Keyway depth (in)         | 0.11           |
| A (mm)                    | 57.2           |
| A (in)                    | 2.25           |
| B (mm)                    | 38.1           |
| B (in)                    | 1.5            |
| D (mm)                    | 54             |
| D (in)                    | 2.13           |
| E (mm)                    | -              |
| E (in)                    | -              |
| F (mm)                    | 9.525 x 15.875 |
| F (in)                    | -              |
| Weight (kg)               | 0.51           |
| Weight (lbs)              | 1.12           |