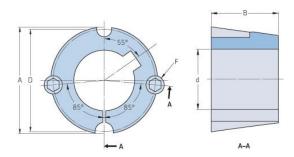

## **PHF TB1615X18MM**

| Bushing no.               | TB1615         |
|---------------------------|----------------|
| d = Bore diameter<br>(mm) | 18             |
| Bore diameter (in)        | 0.71           |
| Keyway width<br>(mm)      | 6              |
| Keyway width (in)         | 0.24           |
| Keyway depth<br>(mm)      | 2.8            |
| Keyway depth (in)         | 0.11           |
| A (mm)                    | 57.2           |
| A (in)                    | 2.25           |
| B (mm)                    | 38.1           |
| B (in)                    | 1.5            |
| D (mm)                    | 54             |
| D (in)                    | 2.13           |
| E (mm)                    | -              |
| E (in)                    | -              |
| F (mm)                    | 9.525 x 15.875 |
| F (in)                    | -              |
| Weight (kg)               | 0.53           |
| Weight (lbs)              | 1.17           |