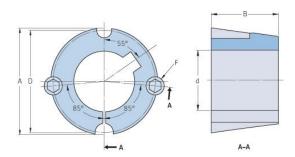

## **PHF TB1615X15MM**

| Bushing no.               | TB1615         |
|---------------------------|----------------|
| d = Bore diameter<br>(mm) | 15             |
| Bore diameter (in)        | 0.59           |
| Keyway width<br>(mm)      | 5              |
| Keyway width (in)         | 0.2            |
| Keyway depth<br>(mm)      | 2.3            |
| Keyway depth (in)         | 0.09           |
| A (mm)                    | 57.2           |
| A (in)                    | 2.25           |
| B (mm)                    | 38.1           |
| B (in)                    | 1.5            |
| D (mm)                    | 54             |
| D (in)                    | 2.13           |
| E (mm)                    | -              |
| E (in)                    | -              |
| F (mm)                    | 9.525 x 15.875 |
| F (in)                    | -              |
| Weight (kg)               | 0.55           |
| Weight (lbs)              | 1.21           |