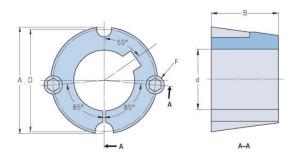

## **PHF TB1615X14MM**

| Bushing no.               | TB1615         |
|---------------------------|----------------|
| d = Bore diameter<br>(mm) | 14             |
| Bore diameter (in)        | 0.55           |
| Keyway width<br>(mm)      | 5              |
| Keyway width (in)         | 0.2            |
| Keyway depth<br>(mm)      | 2.3            |
| Keyway depth (in)         | 0.09           |
| A (mm)                    | 57.2           |
| A (in)                    | 2.25           |
| B (mm)                    | 38.1           |
| B (in)                    | 1.5            |
| D (mm)                    | 54             |
| D (in)                    | 2.13           |
| E (mm)                    | -              |
| E (in)                    | -              |
| F (mm)                    | 9.525 x 15.875 |
| F (in)                    | -              |
| Weight (kg)               | 0.56           |
| Weight (lbs)              | 1.23           |