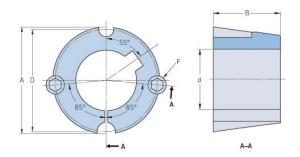

## PHF TB1615X1.625

| Bushing no.               | TB1615         |
|---------------------------|----------------|
| d = Bore diameter<br>(mm) | 41             |
| Bore diameter (in)        | 1.61           |
| Keyway width<br>(mm)      | 11.1           |
| Keyway width (in)         | 0.44           |
| Keyway depth<br>(mm)      | 4              |
| Keyway depth (in)         | 0.16           |
| A (mm)                    | 57.2           |
| A (in)                    | 2.25           |
| B (mm)                    | 38.1           |
| B (in)                    | 1.5            |
| D (mm)                    | 54             |
| D (in)                    | 2.13           |
| E (mm)                    | -              |
| E (in)                    | -              |
| F (mm)                    | 9.525 x 15.875 |
| F (in)                    | -              |
| Weight (kg)               | 0.28           |
| Weight (lbs)              | 0.62           |