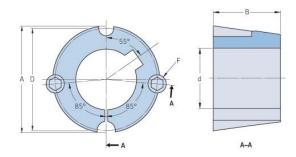

## PHF TB1615X1.5

| Bushing no.               | TB1615         |
|---------------------------|----------------|
| d = Bore diameter<br>(mm) | 38             |
| Bore diameter (in)        | 1.5            |
| Keyway width<br>(mm)      | 9.5            |
| Keyway width (in)         | 0.37           |
| Keyway depth<br>(mm)      | 3.2            |
| Keyway depth (in)         | 0.13           |
| A (mm)                    | 57.2           |
| A (in)                    | 2.25           |
| B (mm)                    | 38.1           |
| B (in)                    | 1.5            |
| D (mm)                    | 54             |
| D (in)                    | 2.13           |
| E (mm)                    | -              |
| E (in)                    | -              |
| F (mm)                    | 9.525 x 15.875 |
| F (in)                    | -              |
| Weight (kg)               | 0.3            |
| Weight (lbs)              | 0.66           |