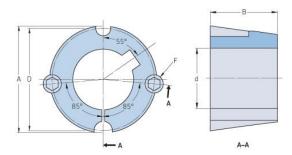

## PHF TB1615X1.375

| Bushing no.               | TB1615         |
|---------------------------|----------------|
| d = Bore diameter<br>(mm) | 35             |
| Bore diameter (in)        | 1.38           |
| Keyway width<br>(mm)      | 9.5            |
| Keyway width (in)         | 0.37           |
| Keyway depth<br>(mm)      | 3.2            |
| Keyway depth (in)         | 0.13           |
| A (mm)                    | 57.2           |
| A (in)                    | 2.25           |
| B (mm)                    | 38.1           |
| B (in)                    | 1.5            |
| D (mm)                    | 54             |
| D (in)                    | 2.13           |
| E (mm)                    | -              |
| E (in)                    | -              |
| F (mm)                    | 9.525 x 15.875 |
| F (in)                    | -              |
| Weight (kg)               | 0.35           |
| Weight (lbs)              | 0.77           |