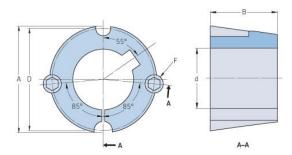

## PHF TB1615X1.25

| Bushing no.               | TB1615         |
|---------------------------|----------------|
| d = Bore diameter<br>(mm) | 32             |
| Bore diameter (in)        | 1.26           |
| Keyway width<br>(mm)      | 7.9            |
| Keyway width (in)         | 0.31           |
| Keyway depth<br>(mm)      | 3.2            |
| Keyway depth (in)         | 0.13           |
| A (mm)                    | 57.2           |
| A (in)                    | 2.25           |
| B (mm)                    | 38.1           |
| B (in)                    | 1.5            |
| D (mm)                    | 54             |
| D (in)                    | 2.13           |
| E (mm)                    | -              |
| E (in)                    | -              |
| F (mm)                    | 9.525 x 15.875 |
| F (in)                    | -              |
| Weight (kg)               | 0.4            |
| Weight (lbs)              | 0.88           |