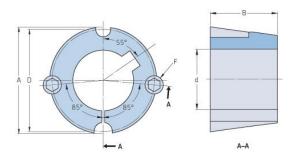

## PHF TB1615X1.125

| Bushing no.               | TB1615         |
|---------------------------|----------------|
| d = Bore diameter<br>(mm) | 29             |
| Bore diameter (in)        | 1.14           |
| Keyway width<br>(mm)      | 7.9            |
| Keyway width (in)         | 0.31           |
| Keyway depth<br>(mm)      | 3.2            |
| Keyway depth (in)         | 0.13           |
| A (mm)                    | 57.2           |
| A (in)                    | 2.25           |
| B (mm)                    | 38.1           |
| B (in)                    | 1.5            |
| D (mm)                    | 54             |
| D (in)                    | 2.13           |
| E (mm)                    | -              |
| E (in)                    | -              |
| F (mm)                    | 9.525 x 15.875 |
| F (in)                    | -              |
| Weight (kg)               | 0.43           |
| Weight (lbs)              | 0.95           |