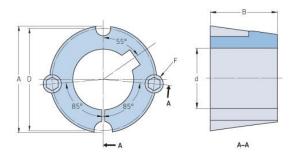

## PHF TB1615X0.875

| Bushing no.               | TB1615         |
|---------------------------|----------------|
| d = Bore diameter<br>(mm) | 22             |
| Bore diameter (in)        | 0.87           |
| Keyway width<br>(mm)      | 6.4            |
| Keyway width (in)         | 0.25           |
| Keyway depth<br>(mm)      | 3.2            |
| Keyway depth (in)         | 0.13           |
| A (mm)                    | 57.2           |
| A (in)                    | 2.25           |
| B (mm)                    | 38.1           |
| B (in)                    | 1.5            |
| D (mm)                    | 54             |
| D (in)                    | 2.13           |
| E (mm)                    | -              |
| E (in)                    | -              |
| F (mm)                    | 9.525 x 15.875 |
| F (in)                    | -              |
| Weight (kg)               | 0.5            |
| Weight (lbs)              | 1.1            |