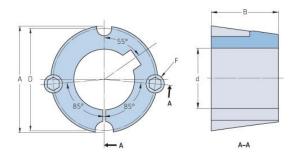

## PHF TB1615X0.75

| Bushing no.               | TB1615         |
|---------------------------|----------------|
| d = Bore diameter<br>(mm) | 19             |
| Bore diameter (in)        | 0.75           |
| Keyway width<br>(mm)      | 4.8            |
| Keyway width (in)         | 0.19           |
| Keyway depth<br>(mm)      | 2.4            |
| Keyway depth (in)         | 0.09           |
| A (mm)                    | 57.2           |
| A (in)                    | 2.25           |
| B (mm)                    | 38.1           |
| B (in)                    | 1.5            |
| D (mm)                    | 54             |
| D (in)                    | 2.13           |
| E (mm)                    | -              |
| E (in)                    | -              |
| F (mm)                    | 9.525 x 15.875 |
| F (in)                    | -              |
| Weight (kg)               | 0.52           |
| Weight (lbs)              | 1.15           |