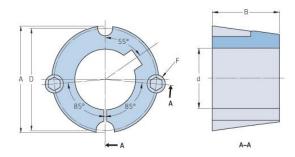

## PHF TB1615X0.5

| Bushing no.               | TB1615         |
|---------------------------|----------------|
| d = Bore diameter<br>(mm) | 13             |
| Bore diameter (in)        | 0.51           |
| Keyway width<br>(mm)      | 3.2            |
| Keyway width (in)         | 0.13           |
| Keyway depth<br>(mm)      | 1.6            |
| Keyway depth (in)         | 0.06           |
| A (mm)                    | 57.2           |
| A (in)                    | 2.25           |
| B (mm)                    | 38.1           |
| B (in)                    | 1.5            |
| D (mm)                    | 54             |
| D (in)                    | 2.13           |
| E (mm)                    | -              |
| E (in)                    | -              |
| F (mm)                    | 9.525 x 15.875 |
| F (in)                    | -              |
| Weight (kg)               | 0.56           |
| Weight (lbs)              | 1.23           |