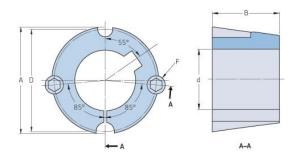

## **PHF TB1610X42MM**

| Bushing no.               | TB1610         |
|---------------------------|----------------|
| d = Bore diameter<br>(mm) | 42             |
| Bore diameter (in)        | 1.65           |
| Keyway width<br>(mm)      | 12             |
| Keyway width (in)         | 0.47           |
| Keyway depth<br>(mm)      | 3.3            |
| Keyway depth (in)         | 0.13           |
| A (mm)                    | 57.2           |
| A (in)                    | 2.25           |
| B (mm)                    | 25.4           |
| B (in)                    | 1              |
| D (mm)                    | 54             |
| D (in)                    | 2.13           |
| E (mm)                    | -              |
| E (in)                    | -              |
| F (mm)                    | 9.525 x 15.875 |
| F (in)                    | -              |
| Weight (kg)               | 0.17           |
| Weight (lbs)              | 0.37           |