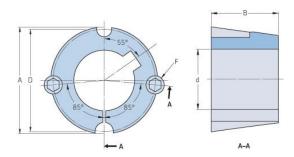

## **PHF TB1610X38MM**

| Bushing no.               | TB1610         |
|---------------------------|----------------|
| d = Bore diameter<br>(mm) | 38             |
| Bore diameter (in)        | 1.5            |
| Keyway width<br>(mm)      | 10             |
| Keyway width (in)         | 0.39           |
| Keyway depth<br>(mm)      | 3.3            |
| Keyway depth (in)         | 0.13           |
| A (mm)                    | 57.2           |
| A (in)                    | 2.25           |
| B (mm)                    | 25.4           |
| B (in)                    | 1              |
| D (mm)                    | 54             |
| D (in)                    | 2.13           |
| E (mm)                    | -              |
| E (in)                    | -              |
| F (mm)                    | 9.525 x 15.875 |
| F (in)                    | -              |
| Weight (kg)               | 0.22           |
| Weight (lbs)              | 0.49           |