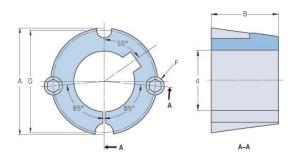

## **PHF TB1610X32MM**

| Bushing no.               | TB1610         |
|---------------------------|----------------|
| d = Bore diameter<br>(mm) | 32             |
| Bore diameter (in)        | 1.26           |
| Keyway width<br>(mm)      | 10             |
| Keyway width (in)         | 0.39           |
| Keyway depth<br>(mm)      | 3.3            |
| Keyway depth (in)         | 0.13           |
| A (mm)                    | 57.2           |
| A (in)                    | 2.25           |
| B (mm)                    | 25.4           |
| B (in)                    | 1              |
| D (mm)                    | 54             |
| D (in)                    | 2.13           |
| E (mm)                    | -              |
| E (in)                    | -              |
| F (mm)                    | 9.525 x 15.875 |
| F (in)                    | -              |
| Weight (kg)               | 0.26           |
| Weight (lbs)              | 0.57           |