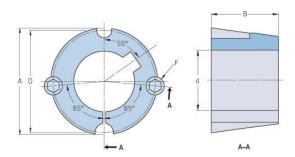

## **PHF TB1610X30MM**

| Bushing no.               | TB1610         |
|---------------------------|----------------|
| d = Bore diameter<br>(mm) | 30             |
| Bore diameter (in)        | 1.18           |
| Keyway width<br>(mm)      | 8              |
| Keyway width (in)         | 0.31           |
| Keyway depth<br>(mm)      | 3.3            |
| Keyway depth (in)         | 0.13           |
| A (mm)                    | 57.2           |
| A (in)                    | 2.25           |
| B (mm)                    | 25.4           |
| B (in)                    | 1              |
| D (mm)                    | 54             |
| D (in)                    | 2.13           |
| E (mm)                    | -              |
| E (in)                    | -              |
| F (mm)                    | 9.525 x 15.875 |
| F (in)                    | -              |
| Weight (kg)               | 0.28           |
| Weight (lbs)              | 0.62           |