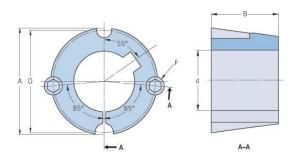

## **PHF TB1610X28MM**

| Bushing no.        | TB1610         |
|--------------------|----------------|
| ļ                  |                |
| d = Bore diameter  | 28             |
| (mm)               |                |
| Bore diameter (in) | 1.1            |
| Keyway width       | 8              |
| (mm)               |                |
| Keyway width (in)  | 0.31           |
| Keyway depth       | 3.3            |
| (mm)               |                |
| Keyway depth (in)  | 0.13           |
| A (mm)             | 57.2           |
| A (in)             | 2.25           |
| B (mm)             | 25.4           |
| B (in)             | 1              |
| D (mm)             | 54             |
| D (in)             | 2.13           |
| E (mm)             | -              |
| E (in)             | -              |
| F (mm)             | 9.525 x 15.875 |
| F (in)             | -              |
| Weight (kg)        | 0.29           |
| Weight (lbs)       | 0.64           |