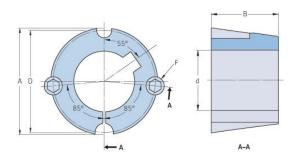

## **PHF TB1610X25MM**

| Bushing no.               | TB1610         |
|---------------------------|----------------|
| d = Bore diameter<br>(mm) | 25             |
| Bore diameter (in)        | 0.98           |
| Keyway width<br>(mm)      | 8              |
| Keyway width (in)         | 0.31           |
| Keyway depth<br>(mm)      | 3.3            |
| Keyway depth (in)         | 0.13           |
| A (mm)                    | 57.2           |
| A (in)                    | 2.25           |
| B (mm)                    | 25.4           |
| B (in)                    | 1              |
| D (mm)                    | 54             |
| D (in)                    | 2.13           |
| E (mm)                    | -              |
| E (in)                    | -              |
| F (mm)                    | 9.525 x 15.875 |
| F (in)                    | -              |
| Weight (kg)               | 0.31           |
| Weight (lbs)              | 0.68           |