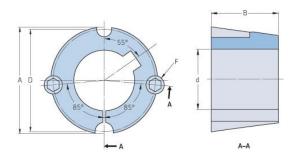

## **PHF TB1610X24MM**

| Bushing no.               | TB1610         |
|---------------------------|----------------|
| d = Bore diameter<br>(mm) | 24             |
| Bore diameter (in)        | 0.94           |
| Keyway width<br>(mm)      | 8              |
| Keyway width (in)         | 0.31           |
| Keyway depth<br>(mm)      | 3.3            |
| Keyway depth (in)         | 0.13           |
| A (mm)                    | 57.2           |
| A (in)                    | 2.25           |
| B (mm)                    | 25.4           |
| B (in)                    | 1              |
| D (mm)                    | 54             |
| D (in)                    | 2.13           |
| E (mm)                    | -              |
| E (in)                    | -              |
| F (mm)                    | 9.525 x 15.875 |
| F (in)                    | -              |
| Weight (kg)               | 0.33           |
| Weight (lbs)              | 0.73           |