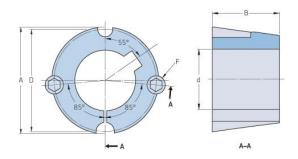

## PHF TB1610X22MM

| Bushing no.               | TB1610         |
|---------------------------|----------------|
| d = Bore diameter<br>(mm) | 22             |
| Bore diameter (in)        | 0.87           |
| Keyway width<br>(mm)      | 6              |
| Keyway width (in)         | 0.24           |
| Keyway depth<br>(mm)      | 2.8            |
| Keyway depth (in)         | 0.11           |
| A (mm)                    | 57.2           |
| A (in)                    | 2.25           |
| B (mm)                    | 25.4           |
| B (in)                    | 1              |
| D (mm)                    | 54             |
| D (in)                    | 2.13           |
| E (mm)                    | -              |
| E (in)                    | -              |
| F (mm)                    | 9.525 x 15.875 |
| F (in)                    | -              |
| Weight (kg)               | 0.34           |
| Weight (lbs)              | 0.75           |