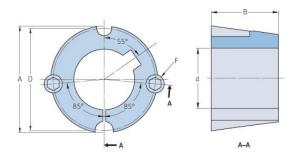

## **PHF TB1610X20MM**

| Bushing no.               | TB1610         |
|---------------------------|----------------|
| d = Bore diameter<br>(mm) | 20             |
| Bore diameter (in)        | 0.79           |
| Keyway width<br>(mm)      | 6              |
| Keyway width (in)         | 0.24           |
| Keyway depth<br>(mm)      | 2.8            |
| Keyway depth (in)         | 0.11           |
| A (mm)                    | 57.2           |
| A (in)                    | 2.25           |
| B (mm)                    | 25.4           |
| B (in)                    | 1              |
| D (mm)                    | 54             |
| D (in)                    | 2.13           |
| E (mm)                    | -              |
| E (in)                    | -              |
| F (mm)                    | 9.525 x 15.875 |
| F (in)                    | -              |
| Weight (kg)               | 0.35           |
| Weight (lbs)              | 0.77           |