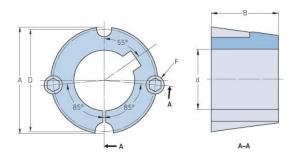

## **PHF TB1610X19MM**

| Bushing no.               | TB1610         |
|---------------------------|----------------|
| d = Bore diameter<br>(mm) | 19             |
| Bore diameter (in)        | 0.75           |
| Keyway width<br>(mm)      | 6              |
| Keyway width (in)         | 0.24           |
| Keyway depth<br>(mm)      | 2.8            |
| Keyway depth (in)         | 0.11           |
| A (mm)                    | 57.2           |
| A (in)                    | 2.25           |
| B (mm)                    | 25.4           |
| B (in)                    | 1              |
| D (mm)                    | 54             |
| D (in)                    | 2.13           |
| E (mm)                    | -              |
| E (in)                    | -              |
| F (mm)                    | 9.525 x 15.875 |
| F (in)                    | -              |
| Weight (kg)               | 0.35           |
| Weight (lbs)              | 0.77           |