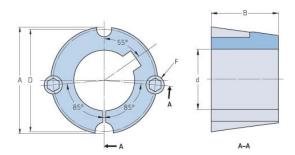

## **PHF TB1610X18MM**

| Bushing no.               | TB1610         |
|---------------------------|----------------|
| d = Bore diameter<br>(mm) | 18             |
| Bore diameter (in)        | 0.71           |
| Keyway width<br>(mm)      | 6              |
| Keyway width (in)         | 0.24           |
| Keyway depth<br>(mm)      | 2.8            |
| Keyway depth (in)         | 0.11           |
| A (mm)                    | 57.2           |
| A (in)                    | 2.25           |
| B (mm)                    | 25.4           |
| B (in)                    | 1              |
| D (mm)                    | 54             |
| D (in)                    | 2.13           |
| E (mm)                    | -              |
| E (in)                    | -              |
| F (mm)                    | 9.525 x 15.875 |
| F (in)                    | -              |
| Weight (kg)               | 0.36           |
| Weight (lbs)              | 0.79           |