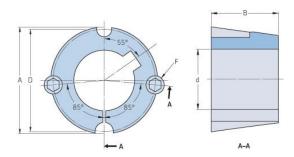

## **PHF TB1610X16MM**

| Bushing no.               | TB1610         |
|---------------------------|----------------|
| d = Bore diameter<br>(mm) | 16             |
| Bore diameter (in)        | 0.63           |
| Keyway width<br>(mm)      | 5              |
| Keyway width (in)         | 0.2            |
| Keyway depth<br>(mm)      | 2.3            |
| Keyway depth (in)         | 0.09           |
| A (mm)                    | 57.2           |
| A (in)                    | 2.25           |
| B (mm)                    | 25.4           |
| B (in)                    | 1              |
| D (mm)                    | 54             |
| D (in)                    | 2.13           |
| E (mm)                    | -              |
| E (in)                    | -              |
| F (mm)                    | 9.525 x 15.875 |
| F (in)                    | -              |
| Weight (kg)               | 0.37           |
| Weight (lbs)              | 0.82           |