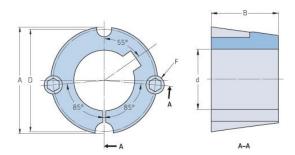

## **PHF TB1610X15MM**

| Bushing no.               | TB1610         |
|---------------------------|----------------|
| d = Bore diameter<br>(mm) | 15             |
| Bore diameter (in)        | 0.59           |
| Keyway width<br>(mm)      | 5              |
| Keyway width (in)         | 0.2            |
| Keyway depth<br>(mm)      | 2.3            |
| Keyway depth (in)         | 0.09           |
| A (mm)                    | 57.2           |
| A (in)                    | 2.25           |
| B (mm)                    | 25.4           |
| B (in)                    | 1              |
| D (mm)                    | 54             |
| D (in)                    | 2.13           |
| E (mm)                    | -              |
| E (in)                    | -              |
| F (mm)                    | 9.525 x 15.875 |
| F (in)                    | -              |
| Weight (kg)               | 0.38           |
| Weight (lbs)              | 0.84           |