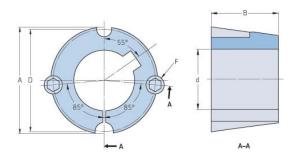

## **PHF TB1610X14MM**

| Bushing no.               | TB1610         |
|---------------------------|----------------|
| d = Bore diameter<br>(mm) | 14             |
| Bore diameter (in)        | 0.55           |
| Keyway width<br>(mm)      | 5              |
| Keyway width (in)         | 0.2            |
| Keyway depth<br>(mm)      | 2.3            |
| Keyway depth (in)         | 0.09           |
| A (mm)                    | 57.2           |
| A (in)                    | 2.25           |
| B (mm)                    | 25.4           |
| B (in)                    | 1              |
| D (mm)                    | 54             |
| D (in)                    | 2.13           |
| E (mm)                    | -              |
| E (in)                    | -              |
| F (mm)                    | 9.525 x 15.875 |
| F (in)                    | -              |
| Weight (kg)               | 0.38           |
| Weight (lbs)              | 0.84           |