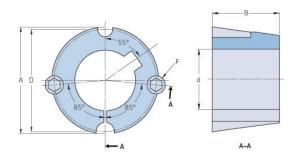

## PHF TB1610X1.625

| Bushing no.               | TB1610         |
|---------------------------|----------------|
| d = Bore diameter<br>(mm) | 41             |
| Bore diameter (in)        | 1.61           |
| Keyway width<br>(mm)      | 11.1           |
| Keyway width (in)         | 0.44           |
| Keyway depth<br>(mm)      | 4              |
| Keyway depth (in)         | 0.16           |
| A (mm)                    | 57.2           |
| A (in)                    | 2.25           |
| B (mm)                    | 25.4           |
| B (in)                    | 1              |
| D (mm)                    | 54             |
| D (in)                    | 2.13           |
| E (mm)                    | -              |
| E (in)                    | -              |
| F (mm)                    | 9.525 x 15.875 |
| F (in)                    | -              |
| Weight (kg)               | 0.16           |
| Weight (lbs)              | 0.35           |