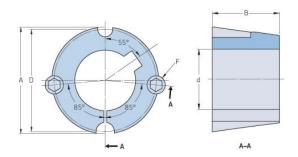

## PHF TB1610X1.375

| Bushing no.               | TB1610         |
|---------------------------|----------------|
| d = Bore diameter<br>(mm) | 35             |
| Bore diameter (in)        | 1.38           |
| Keyway width<br>(mm)      | 9.5            |
| Keyway width (in)         | 0.37           |
| Keyway depth<br>(mm)      | 3.2            |
| Keyway depth (in)         | 0.13           |
| A (mm)                    | 57.2           |
| A (in)                    | 2.25           |
| B (mm)                    | 25.4           |
| B (in)                    | 1              |
| D (mm)                    | 54             |
| D (in)                    | 2.13           |
| E (mm)                    | -              |
| E (in)                    | -              |
| F (mm)                    | 9.525 x 15.875 |
| F (in)                    | -              |
| Weight (kg)               | 0.23           |
| Weight (lbs)              | 0.51           |