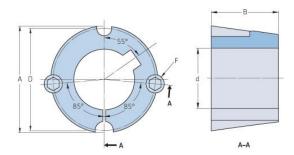

## PHF TB1610X1.25

| Bushing no.               | TB1610         |
|---------------------------|----------------|
| d = Bore diameter<br>(mm) | 32             |
| Bore diameter (in)        | 1.26           |
| Keyway width<br>(mm)      | 7.9            |
| Keyway width (in)         | 0.31           |
| Keyway depth<br>(mm)      | 3.2            |
| Keyway depth (in)         | 0.13           |
| A (mm)                    | 57.2           |
| A (in)                    | 2.25           |
| B (mm)                    | 25.4           |
| B (in)                    | 1              |
| D (mm)                    | 54             |
| D (in)                    | 2.13           |
| E (mm)                    | -              |
| E (in)                    | -              |
| F (mm)                    | 9.525 x 15.875 |
| F (in)                    | -              |
| Weight (kg)               | 0.26           |
| Weight (lbs)              | 0.57           |