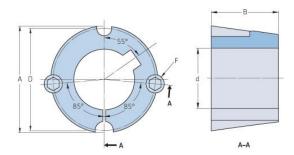

## PHF TB1610X1.125

| Bushing no.               | TB1610         |
|---------------------------|----------------|
| d = Bore diameter<br>(mm) | 29             |
| Bore diameter (in)        | 1.14           |
| Keyway width<br>(mm)      | 7.9            |
| Keyway width (in)         | 0.31           |
| Keyway depth<br>(mm)      | 3.2            |
| Keyway depth (in)         | 0.13           |
| A (mm)                    | 57.2           |
| A (in)                    | 2.25           |
| B (mm)                    | 25.4           |
| B (in)                    | 1              |
| D (mm)                    | 54             |
| D (in)                    | 2.13           |
| E (mm)                    | -              |
| E (in)                    | -              |
| F (mm)                    | 9.525 x 15.875 |
| F (in)                    | -              |
| Weight (kg)               | 0.29           |
| Weight (lbs)              | 0.64           |