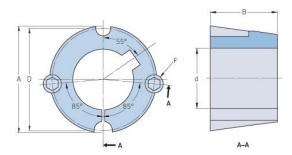

## PHF TB1610X0.625

| Bushing no.               | TB1610         |
|---------------------------|----------------|
| d = Bore diameter<br>(mm) | 16             |
| Bore diameter (in)        | 0.63           |
| Keyway width<br>(mm)      | 4.8            |
| Keyway width (in)         | 0.19           |
| Keyway depth<br>(mm)      | 2.4            |
| Keyway depth (in)         | 0.09           |
| A (mm)                    | 57.2           |
| A (in)                    | 2.25           |
| B (mm)                    | 25.4           |
| B (in)                    | 1              |
| D (mm)                    | 54             |
| D (in)                    | 2.13           |
| E (mm)                    | -              |
| E (in)                    | -              |
| F (mm)                    | 9.525 x 15.875 |
| F (in)                    | -              |
| Weight (kg)               | 0.39           |
| Weight (lbs)              | 0.86           |