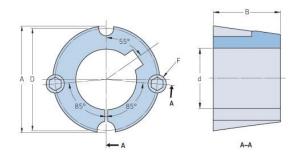

## PHF TB1610X0.5

| Bushing no.               | TB1610         |
|---------------------------|----------------|
| d = Bore diameter<br>(mm) | 13             |
| Bore diameter (in)        | 0.51           |
| Keyway width<br>(mm)      | 3.2            |
| Keyway width (in)         | 0.13           |
| Keyway depth<br>(mm)      | 1.6            |
| Keyway depth (in)         | 0.06           |
| A (mm)                    | 57.2           |
| A (in)                    | 2.25           |
| B (mm)                    | 25.4           |
| B (in)                    | 1              |
| D (mm)                    | 54             |
| D (in)                    | 2.13           |
| E (mm)                    | -              |
| E (in)                    | -              |
| F (mm)                    | 9.525 x 15.875 |
| F (in)                    | -              |
| Weight (kg)               | 0.4            |
| Weight (lbs)              | 0.88           |