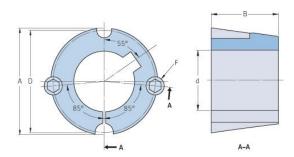

## **PHF TB1215X32MM**

| Bushing no.               | TB1215         |
|---------------------------|----------------|
| d = Bore diameter<br>(mm) | 32             |
| Bore diameter (in)        | 1.26           |
| Keyway width<br>(mm)      | 10             |
| Keyway width (in)         | 0.39           |
| Keyway depth<br>(mm)      | 3.3            |
| Keyway depth (in)         | 0.13           |
| A (mm)                    | 47.6           |
| A (in)                    | 1.87           |
| B (mm)                    | 38.1           |
| B (in)                    | 1.5            |
| D (mm)                    | 44.5           |
| D (in)                    | 1.75           |
| E (mm)                    | -              |
| E (in)                    | -              |
| F (mm)                    | 9.525 x 15.875 |
| F (in)                    | -              |
| Weight (kg)               | 0.18           |
| Weight (lbs)              | 0.4            |