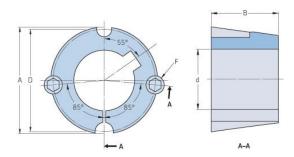

## **PHF TB1215X30MM**

| Bushing no.               | TB1215         |
|---------------------------|----------------|
| d = Bore diameter<br>(mm) | 30             |
| Bore diameter (in)        | 1.18           |
| Keyway width<br>(mm)      | 8              |
| Keyway width (in)         | 0.31           |
| Keyway depth<br>(mm)      | 3.3            |
| Keyway depth (in)         | 0.13           |
| A (mm)                    | 47.6           |
| A (in)                    | 1.87           |
| B (mm)                    | 38.1           |
| B (in)                    | 1.5            |
| D (mm)                    | 44.5           |
| D (in)                    | 1.75           |
| E (mm)                    | -              |
| E (in)                    | -              |
| F (mm)                    | 9.525 x 15.875 |
| F (in)                    | -              |
| Weight (kg)               | 0.21           |
| Weight (lbs)              | 0.46           |