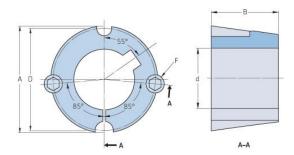

## **PHF TB1215X28MM**

| Bushing no.               | TB1215         |
|---------------------------|----------------|
| d = Bore diameter<br>(mm) | 28             |
| Bore diameter (in)        | 1.1            |
| Keyway width<br>(mm)      | 8              |
| Keyway width (in)         | 0.31           |
| Keyway depth<br>(mm)      | 3.3            |
| Keyway depth (in)         | 0.13           |
| A (mm)                    | 47.6           |
| A (in)                    | 1.87           |
| B (mm)                    | 38.1           |
| B (in)                    | 1.5            |
| D (mm)                    | 44.5           |
| D (in)                    | 1.75           |
| E (mm)                    | -              |
| E (in)                    | -              |
| F (mm)                    | 9.525 x 15.875 |
| F (in)                    | -              |
| Weight (kg)               | 0.23           |
| Weight (lbs)              | 0.51           |