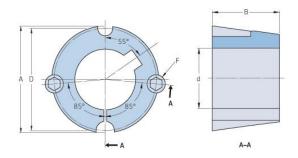

## **PHF TB1215X25MM**

| Bushing no.               | TB1215         |
|---------------------------|----------------|
| d = Bore diameter<br>(mm) | 25             |
| Bore diameter (in)        | 0.98           |
| Keyway width<br>(mm)      | 8              |
| Keyway width (in)         | 0.31           |
| Keyway depth<br>(mm)      | 3.3            |
| Keyway depth (in)         | 0.13           |
| A (mm)                    | 47.6           |
| A (in)                    | 1.87           |
| B (mm)                    | 38.1           |
| B (in)                    | 1.5            |
| D (mm)                    | 44.5           |
| D (in)                    | 1.75           |
| E (mm)                    | -              |
| E (in)                    | -              |
| F (mm)                    | 9.525 x 15.875 |
| F (in)                    | -              |
| Weight (kg)               | 0.26           |
| Weight (lbs)              | 0.57           |