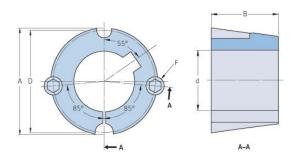

## **PHF TB1215X22MM**

| Bushing no.               | TB1215         |
|---------------------------|----------------|
| d = Bore diameter<br>(mm) | 22             |
| Bore diameter (in)        | 0.87           |
| Keyway width<br>(mm)      | 6              |
| Keyway width (in)         | 0.24           |
| Keyway depth<br>(mm)      | 2.8            |
| Keyway depth (in)         | 0.11           |
| A (mm)                    | 47.6           |
| A (in)                    | 1.87           |
| B (mm)                    | 38.1           |
| B (in)                    | 1.5            |
| D (mm)                    | 44.5           |
| D (in)                    | 1.75           |
| E (mm)                    | -              |
| E (in)                    | -              |
| F (mm)                    | 9.525 x 15.875 |
| F (in)                    | -              |
| Weight (kg)               | 0.29           |
| Weight (lbs)              | 0.64           |