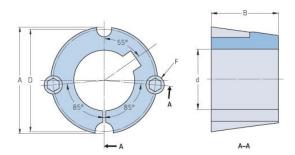

## **PHF TB1215X20MM**

| Puching no         | TB1215         |
|--------------------|----------------|
| Bushing no.        |                |
| d = Bore diameter  | 20             |
| (mm)               |                |
| Bore diameter (in) | 0.79           |
| Keyway width       | 6              |
| (mm)               |                |
| Keyway width (in)  | 0.24           |
| Keyway depth       | 2.8            |
| (mm)               |                |
| Keyway depth (in)  | 0.11           |
| A (mm)             | 47.6           |
| A (in)             | 1.87           |
| B (mm)             | 38.1           |
| B (in)             | 1.5            |
| D (mm)             | 44.5           |
| D (in)             | 1.75           |
| E (mm)             | -              |
| E (in)             | -              |
| F (mm)             | 9.525 x 15.875 |
| F (in)             | -              |
| Weight (kg)        | 0.31           |
| Weight (lbs)       | 0.68           |