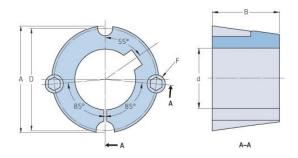

## **PHF TB1215X16MM**

| Bushing no.               | TB1215         |
|---------------------------|----------------|
| d = Bore diameter<br>(mm) | 16             |
| Bore diameter (in)        | 0.63           |
| Keyway width<br>(mm)      | 5              |
| Keyway width (in)         | 0.2            |
| Keyway depth<br>(mm)      | 2.3            |
| Keyway depth (in)         | 0.09           |
| A (mm)                    | 47.6           |
| A (in)                    | 1.87           |
| B (mm)                    | 38.1           |
| B (in)                    | 1.5            |
| D (mm)                    | 44.5           |
| D (in)                    | 1.75           |
| E (mm)                    | -              |
| E (in)                    | -              |
| F (mm)                    | 9.525 x 15.875 |
| F (in)                    | -              |
| Weight (kg)               | 0.35           |
| Weight (lbs)              | 0.77           |