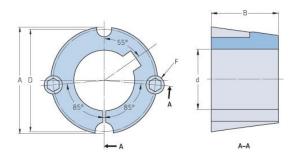

## **PHF TB1215X11MM**

| Bushing no.        | TB1215         |
|--------------------|----------------|
| d = Bore diameter  | 11             |
| (mm)               | 11             |
| Bore diameter (in) | 0.43           |
|                    | 4              |
| Keyway width (mm)  | 4              |
| Keyway width (in)  | 0.16           |
|                    |                |
| Keyway depth       | 1.8            |
| (mm)               | 0.07           |
| Keyway depth (in)  |                |
| A (mm)             | 47.6           |
| A (in)             | 1.87           |
| B (mm)             | 38.1           |
| B (in)             | 1.5            |
| D (mm)             | 44.5           |
| D (in)             | 1.75           |
| E (mm)             | -              |
| E (in)             | -              |
| F (mm)             | 9.525 x 15.875 |
| F (in)             | -              |
| Weight (kg)        | 0.37           |
| Weight (lbs)       | 0.82           |