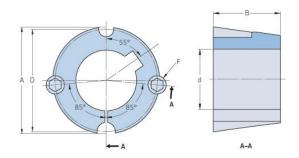

## PHF TB1215X1.25

| Bushing no.               | TB1215         |
|---------------------------|----------------|
| d = Bore diameter<br>(mm) | 32             |
| Bore diameter (in)        | 1.26           |
| Keyway width<br>(mm)      | 7.9            |
| Keyway width (in)         | 0.31           |
| Keyway depth<br>(mm)      | 3.2            |
| Keyway depth (in)         | 0.13           |
| A (mm)                    | 47.6           |
| A (in)                    | 1.87           |
| B (mm)                    | 38.1           |
| B (in)                    | 1.5            |
| D (mm)                    | 44.5           |
| D (in)                    | 1.75           |
| E (mm)                    | -              |
| E (in)                    | -              |
| F (mm)                    | 9.525 x 15.875 |
| F (in)                    | -              |
| Weight (kg)               | 0.19           |
| Weight (lbs)              | 0.42           |