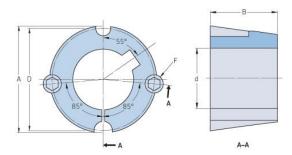

## PHF TB1215X1.125

| Bushing no.               | TB1215         |
|---------------------------|----------------|
| d = Bore diameter<br>(mm) | 29             |
| Bore diameter (in)        | 1.14           |
| Keyway width<br>(mm)      | 7.9            |
| Keyway width (in)         | 0.31           |
| Keyway depth<br>(mm)      | 3.2            |
| Keyway depth (in)         | 0.13           |
| A (mm)                    | 47.6           |
| A (in)                    | 1.87           |
| B (mm)                    | 38.1           |
| B (in)                    | 1.5            |
| D (mm)                    | 44.5           |
| D (in)                    | 1.75           |
| E (mm)                    | -              |
| E (in)                    | -              |
| F (mm)                    | 9.525 x 15.875 |
| F (in)                    | -              |
| Weight (kg)               | 0.25           |
| Weight (lbs)              | 0.55           |