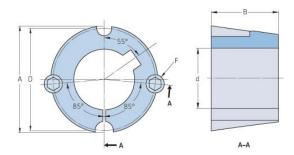

## PHF TB1215X0.75

| Bushing no.               | TB1215         |
|---------------------------|----------------|
| d = Bore diameter<br>(mm) | 19             |
| Bore diameter (in)        | 0.75           |
| Keyway width<br>(mm)      | 4.8            |
| Keyway width (in)         | 0.19           |
| Keyway depth<br>(mm)      | 2.4            |
| Keyway depth (in)         | 0.09           |
| A (mm)                    | 47.6           |
| A (in)                    | 1.87           |
| B (mm)                    | 38.1           |
| B (in)                    | 1.5            |
| D (mm)                    | 44.5           |
| D (in)                    | 1.75           |
| E (mm)                    | -              |
| E (in)                    | -              |
| F (mm)                    | 9.525 x 15.875 |
| F (in)                    | -              |
| Weight (kg)               | 0.33           |
| Weight (lbs)              | 0.73           |