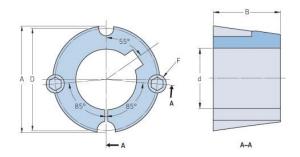

## PHF TB1215X0.625

| Bushing no.               | TB1215         |
|---------------------------|----------------|
| d = Bore diameter<br>(mm) | 16             |
| Bore diameter (in)        | 0.63           |
| Keyway width<br>(mm)      | 4.8            |
| Keyway width (in)         | 0.19           |
| Keyway depth<br>(mm)      | 2.4            |
| Keyway depth (in)         | 0.09           |
| A (mm)                    | 47.6           |
| A (in)                    | 1.87           |
| B (mm)                    | 38.1           |
| B (in)                    | 1.5            |
| D (mm)                    | 44.5           |
| D (in)                    | 1.75           |
| E (mm)                    | -              |
| E (in)                    | -              |
| F (mm)                    | 9.525 x 15.875 |
| F (in)                    | -              |
| Weight (kg)               | 0.35           |
| Weight (lbs)              | 0.77           |