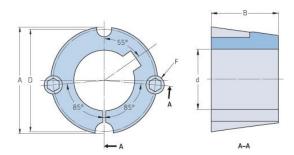

## PHF TB1215X0.5

| Bushing no.        | TB1215         |
|--------------------|----------------|
| d = Bore diameter  | 13             |
|                    | 13             |
| (mm)               | 0.51           |
| Bore diameter (in) |                |
| Keyway width       | 3.2            |
| (mm)               |                |
| Keyway width (in)  | 0.13           |
| Keyway depth       | 1.6            |
| (mm)               |                |
| Keyway depth (in)  | 0.06           |
| A (mm)             | 47.6           |
| A (in)             | 1.87           |
| B (mm)             | 38.1           |
| B (in)             | 1.5            |
| D (mm)             | 44.5           |
| D (in)             | 1.75           |
| E (mm)             | -              |
| E (in)             | -              |
| F (mm)             | 9.525 x 15.875 |
| F (in)             | -              |
| Weight (kg)        | 0.36           |
| Weight (lbs)       | 0.79           |