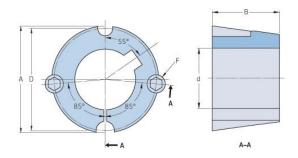

## PHF TB1210X32MM

| Bushing no.               | TB1210         |
|---------------------------|----------------|
| d = Bore diameter<br>(mm) | 32             |
| Bore diameter (in)        | 1.26           |
| Keyway width<br>(mm)      | 10             |
| Keyway width (in)         | 0.39           |
| Keyway depth<br>(mm)      | 3.3            |
| Keyway depth (in)         | 0.13           |
| A (mm)                    | 47.6           |
| A (in)                    | 1.87           |
| B (mm)                    | 25.4           |
| B (in)                    | 1              |
| D (mm)                    | 44.5           |
| D (in)                    | 1.75           |
| E (mm)                    | -              |
| E (in)                    | -              |
| F (mm)                    | 9.525 x 15.875 |
| F (in)                    | -              |
| Weight (kg)               | 0.12           |
| Weight (lbs)              | 0.26           |