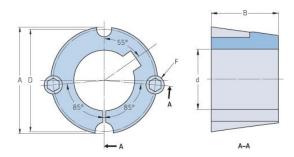

## **PHF TB1210X30MM**

| Bushing no.               | TB1210         |
|---------------------------|----------------|
| d = Bore diameter<br>(mm) | 30             |
| Bore diameter (in)        | 1.18           |
| Keyway width<br>(mm)      | 8              |
| Keyway width (in)         | 0.31           |
| Keyway depth<br>(mm)      | 3.3            |
| Keyway depth (in)         | 0.13           |
| A (mm)                    | 47.6           |
| A (in)                    | 1.87           |
| B (mm)                    | 25.4           |
| B (in)                    | 1              |
| D (mm)                    | 44.5           |
| D (in)                    | 1.75           |
| E (mm)                    | -              |
| E (in)                    | -              |
| F (mm)                    | 9.525 x 15.875 |
| F (in)                    | -              |
| Weight (kg)               | 0.14           |
| Weight (lbs)              | 0.31           |