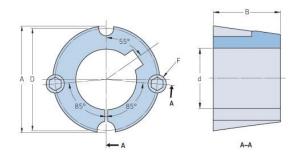

## **PHF TB1210X24MM**

| Bushing no.               | TB1210         |
|---------------------------|----------------|
| d = Bore diameter<br>(mm) | 24             |
| Bore diameter (in)        | 0.94           |
| Keyway width<br>(mm)      | 8              |
| Keyway width (in)         | 0.31           |
| Keyway depth<br>(mm)      | 3.3            |
| Keyway depth (in)         | 0.13           |
| A (mm)                    | 47.6           |
| A (in)                    | 1.87           |
| B (mm)                    | 25.4           |
| B (in)                    | 1              |
| D (mm)                    | 44.5           |
| D (in)                    | 1.75           |
| E (mm)                    | -              |
| E (in)                    | -              |
| F (mm)                    | 9.525 x 15.875 |
| F (in)                    | -              |
| Weight (kg)               | 0.19           |
| Weight (lbs)              | 0.42           |