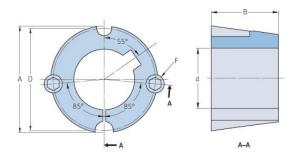

## **PHF TB1210X22MM**

| Bushing no.               | TB1210         |
|---------------------------|----------------|
| d = Bore diameter<br>(mm) | 22             |
| Bore diameter (in)        | 0.87           |
| Keyway width<br>(mm)      | 6              |
| Keyway width (in)         | 0.24           |
| Keyway depth<br>(mm)      | 2.8            |
| Keyway depth (in)         | 0.11           |
| A (mm)                    | 47.6           |
| A (in)                    | 1.87           |
| B (mm)                    | 25.4           |
| B (in)                    | 1              |
| D (mm)                    | 44.5           |
| D (in)                    | 1.75           |
| E (mm)                    | -              |
| E (in)                    | -              |
| F (mm)                    | 9.525 x 15.875 |
| F (in)                    | -              |
| Weight (kg)               | 0.21           |
| Weight (lbs)              | 0.46           |